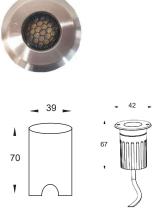

## **Inground Light**

#### **FEATURES**

- Recessed LED inground light
- IP67 weatherproof
- Temper glass cover
- 24VDC input, DC driver requires
- Anti-glare louver included

#### **TECHNICAL SPECS**

| Item No. | Voltage | Power | Lumen<br>Output | CRI   | Colour<br>Temp |
|----------|---------|-------|-----------------|-------|----------------|
| AG100    | 24VDC   | 2W    | 140lm           | >80Ra | 3000K          |