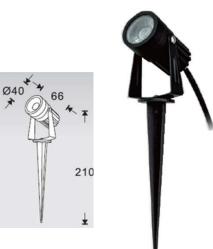

### **Garden Spike**

#### **FEATURES**

- Die-cast Aluminium body garden spike
- IP67 weatherproof
- 135°adjustable head
- 24V input, constant voltage LED driver required

### **TECHNICAL SPECS**

| Item No. | Voltage | Power | Lumen<br>Output | Beam<br>Angle(°) | CRI   | Colour<br>Temp | Fitting<br>Colour |
|----------|---------|-------|-----------------|------------------|-------|----------------|-------------------|
| AJ101    | 24VDC   | 3W    | 200lm           | 30°              | >80Ra | 3000K          | BK                |