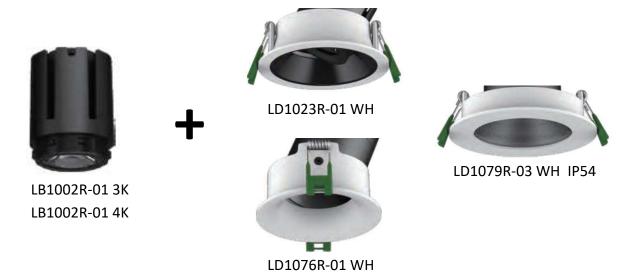

## **TECHNICAL SPECS**

| Module        | Power                                                                              | Lumen<br>Output | CRI   | Beam<br>Angle | ССТ             | Dimension | Dimmable             |
|---------------|------------------------------------------------------------------------------------|-----------------|-------|---------------|-----------------|-----------|----------------------|
| LB1002R-01    | 15W                                                                                | 1275lm          | >90Ra | 38°           | 3000K/<br>4000K | Ø55x72mm  | Dimmable             |
| LB1001R-01    | 6W                                                                                 | 550lm           | >90Ra | 38°           | 3000K/<br>4000K | Ø55x49mm  | Dimmable             |
| Housing Kit   | Description                                                                        |                 |       |               | Dimension       | Cut-Out   | Compatible<br>Module |
| LD1023R-01 WH | White Trim housing kit with black reflector, 30° tilt angle, 355° rotational angle |                 |       |               | Ø104x35mm       | 95mm      | LB1001R/<br>LB1002R  |
| LD1076R-01 WH | Housing kit with deep reflector, 23° tilt angle                                    |                 |       |               | Ø88x64mm        | 75mm      | LB1001R/<br>LB1002R  |
| LD1079R-03 WH | IP54 Housing kit                                                                   |                 |       |               | Ø105x48mm       | 90mm      | LB1001R/<br>LB1002R  |