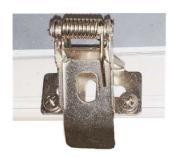

## **RECESSED PLASTER CLIPS**

- · Plaster ceiling clips for LED panel
- Recommend to use for 600x600 and 1200x300 panel