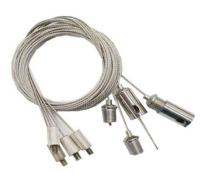

## **SUSPENSION KIT**

- · 2m suspension kit
- M10 size grip-lock system
- · Weight carry ability up to 45kg
- "I" and "Y" shapes are available
- Recommend 4pcs "I" shape kits for size 600x600 panel
- 6pcs "I" shape kits for size
  1200x300 and 1200x600 panels