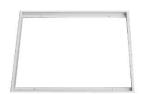

## **SURFACE MOUNTED KIT**

• Surface mounted kit for LED panel

| MODEL  | DIMENSION (mm) | DEPTH<br>(mm) |
|--------|----------------|---------------|
| SMK066 | 605X605        | 50            |
| SMK123 | 1205X305       | 50            |
| SMK126 | 1205X605       | 50            |