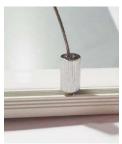

## **SUSPENSION KIT**

- · 2m suspension kit
- M10 size grip-lock system
- · Weight carry ability up to 45kg
- "I" and "Y" shapes are available
- Recommend 4pcs "I" shape kits for size 600x600 panel
- 6pcs "I" shape kits for size
  1200x300 and 1200x600 panels