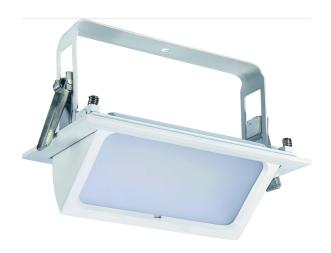

## SQUARE SHOP LIGHT

## **FEATURES**

- The AM square shop light is an energy efficient replacement for traditional square shop lights.
- It is easy to install and allows you to direct the light where required.
- 45° adjustable head
- It is suitable for commercial applications.
- IP20 for indoor use only
- non-dimmable

## **TECHNICAL SPECS**

| Item No. | Power | Lumen<br>Output | CRI  | Beam<br>Angle | Colour<br>Temp | Cut<br>Out<br>size | Dimension                  |
|----------|-------|-----------------|------|---------------|----------------|--------------------|----------------------------|
| LF152    | 35W   | 3150lm          | 80Ra | 100°          | 4000K          | 220X13<br>0mm      | 235L x 145W x<br>116.5H mm |